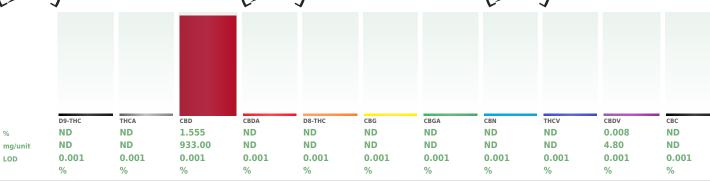

#### Cannabinoid

Total CBD

Reviewed On: 09/02/23 17:35:06 Batch Date: 09/01/23 09:31:45

**Total Cannabinoids** .563%

Extracted by: 1665 Analyzed by: 1665, 585, 1440 Extraction date: 09/01/23 12:30:41

Analysis Method: SOP.T.40.031. SOP.T.30.031 Analytical Batch: DA063935POT Instrument Used: DA-LC-007